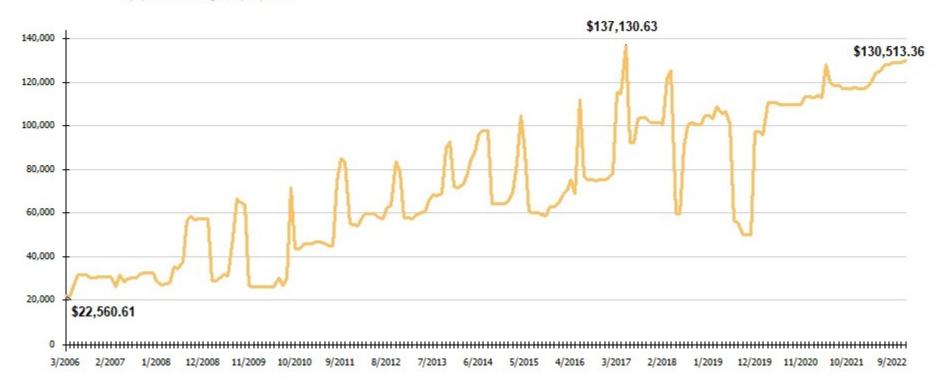

eting        | 16,457.00 |
| General donations          | 950.00    |
| Total                      | 29,057.00 |

### 2022 Income and Expenses

| Expenses                            |            |
|-------------------------------------|------------|
| 2022 Meeting Expense                | 11, 265.06 |
| Bank fees                           | 92.00      |
| Corporate Agent Fee (2021 and 2022) | 1045.00    |
| Delaware Annual Franchise Tax       | 25.00      |
| 2022 ICEM Meeting Sponsor           | 1,000.00   |
| PayPal Transaction Fees             | 824.46     |
| Webmaster and Hosting Fees          | 2,283.51   |
| Total                               | 16,535.33  |
| Net                                 | +12,521.67 |

# Net Worth over Time Net Worth over Time

3/1/2006 through 12/31/2022



# 2023 Corporate Sustaining Members













## 2023 Corporate Sustaining Members













### 2023 Meeting Sponsors













### 2023 Meeting Sponsors













### 2023 Exhibitors















# 2023 Meeting Registration

120 Registered Attendees

22 US states + DC